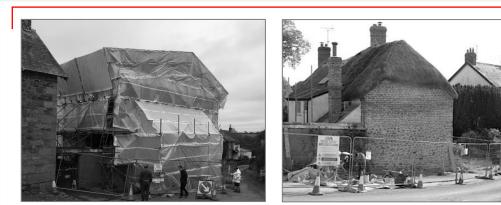

### Our Process - Glebe House.

During the afternoon of 28<sup>th</sup> July 2016, a gable wall of cob construction collapsed without warning, following a collision from a large tractor and trailer with rolled hay bales. **DESMONDE ASSOCIATES** were tasked with:

- Assessment: We carefully assessed the condition and stability of the structure, advising, the emergency services and local authorities, before designing an urgently installed system of emergency temporary propping and weather protection as shown below
- **Establish a Client Brief:** Work with the Client to establish their need and instruction and then advise them on the process to best meet their goals.
- **Stakeholder Engagement:** We engaged with Planners, Local Authorities, Neighbors, Parish Council, Utilities, Specialist Built Environment Consultants.
- **Reconstruction:** was commenced after sampling and testing of the existing materials to guide specification
- **Over-Roof:** Providing a fully encapsulated temporary enclosure, which incorporated the temporary propping first installed at our direction.