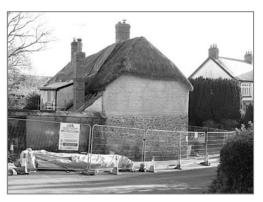

### Our Process - Glebe House.

During the afternoon of 28<sup>th</sup> July 2016, a gable wall of cob construction collapsed without warning, following a collision from a large tractor and trailer with rolled hay bales. **DESMONDE ASSOCIATES** were tasked with:

- Assessment: We carefully assessed the condition and stability of the structure, advising, the emergency services and local authorities, before designing an urgently installed system of emergency temporary propping and weather protection as shown below
- **Establish a Client Brief:** Work with the Client to establish their need and instruction and then advise them on the process to best meet their goals.
- **Stakeholder Engagement:** We engaged with Planners, Local Authorities, Neighbors, Parish Council, Utilities, Specialist Built Environment Consultants.
- **Reconstruction:** was commenced after sampling and testing of the existing materials to guide specification
- **Over-Roof:** Providing a fully encapsulated temporary enclosure, which incorporated the temporary propping first installed at our direction.