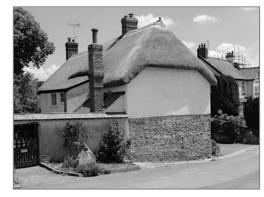

### Our Process - Glebe House.

During the afternoon of 28<sup>th</sup> July 2016, a gable wall of cob construction collapsed without warning, following a collision from a large tractor and trailer with rolled hay bales. **DESMONDE ASSOCIATES** were tasked with: