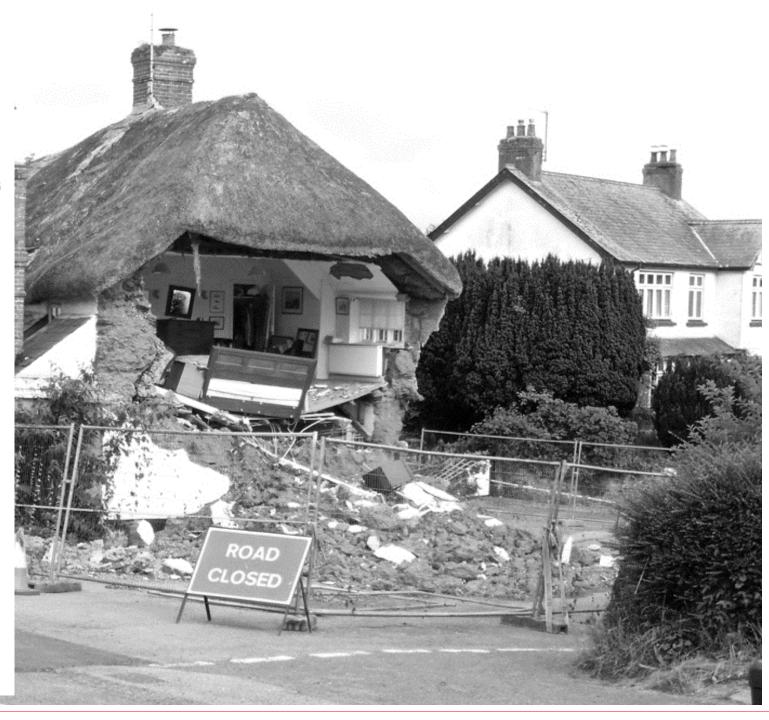

### Our Process - Glebe House.

During the afternoon of 28<sup>th</sup> July 2016, a gable wall of cob construction collapsed without warning, following a collision from a large tractor and trailer with rolled hay bales. **DESMONDE ASSOCIATES** were tasked with:

- Assessment: We carefully assessed the condition and stability of the structure, advising, the emergency services and local authorities, before designing an urgently installed system of emergency temporary propping and weather protection as shown below
- **Establish a Client Brief:** Work with the Client to establish their need and instruction and then advise them on the process to best meet their goals.
- **Stakeholder Engagement:** We engaged with Planners, Local Authorities, Neighbors, Parish Council, Utilities, Specialist Built Environment Consultants.
- **Reconstruction:** was commenced after sampling and testing of the existing materials to guide specification
- **Over-Roof:** Providing a fully encapsulated temporary enclosure, which incorporated the temporary propping first installed at our direction.